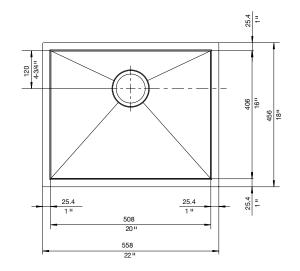

#### PRODUCT SPECIFICATION

**JOB INFORMATION** 

Inset or Flushmount sink to be 22" in length and 18" in front-to-back depth. Each sink is handcrafted from a single panel of 18 gauge, 304 series stainless steel, with 18/10 chrome/ nickel content and satin polished finish. Sink to feature polished "MicroEdge " 1/16" rim with 1/4" corner radius edge and rear drain placement. Sink to be Blanco Model 516199 with a bowl depth of 10".

#### **NOMINAL DIMENSIONS**

| MODEL  | OVERALL | BOWL<br>DEPTH | DRAIN<br>DIAMETER |
|--------|---------|---------------|-------------------|
| 516199 | 22 x 18 | 10            | 3-1/2             |

DXF cutout templates available on our web site.